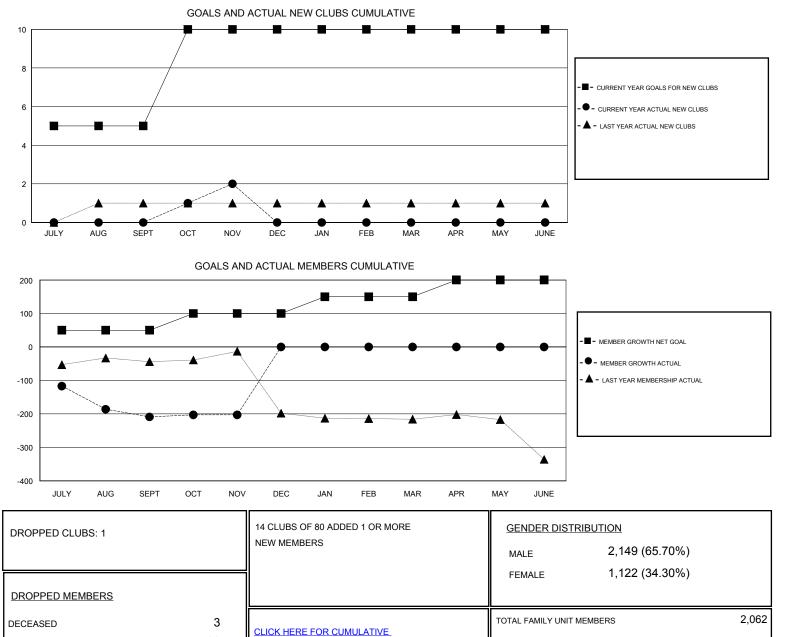

## District 321C2

Results as of: 11/30/2019

| GMT:                           | LOCATION INDIA |   |   |                                  |    |    | GMT CA |
|--------------------------------|----------------|---|---|----------------------------------|----|----|--------|
| Clubs<br>RESULTS FOR 2019-2020 |                |   |   | Members<br>RESULTS FOR 2019-2020 |    |    |        |
|                                |                |   |   |                                  |    |    |        |
| JULY/AUG/SEPT                  | 5              | 0 | 1 | JULY/AUG/SEPT                    | 50 | 53 | 243    |
| OCT/NOV/DEC                    | 5              | 2 | 0 | OCT/NOV/DEC                      | 50 | 51 | 41     |
| JAN/FEB/MAR                    | 0              | 0 | 0 | JAN/FEB/MAR                      | 50 | 0  | 0      |
| APR/MAY/JUNE                   | 0              | 0 | 0 | APR/MAY/JUNE                     | 50 | 0  | 0      |